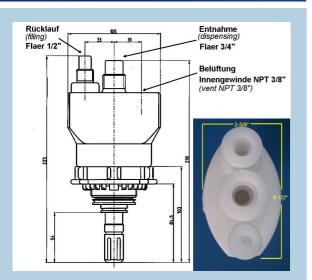

## Connections:

- 1. Chemical inlet
- 2. Chemical outlet
- 3. Gas/vent

Dip tube: only in conjunction with dip tube thread S62

## Measure / circuit points:

Size:

- Total height 8-3/4"
- Height above container top 5-3/8"
- Weight: 1,1 lbs
- Flow rate up to 5-1/2 gpm
  Connections: Flaretek®
  dispense port: 3/4"
- recirculation port: 1/2"
- air/gas port
  1/4" or 3/8"
- Chemical key coding (all parts are in dry area)