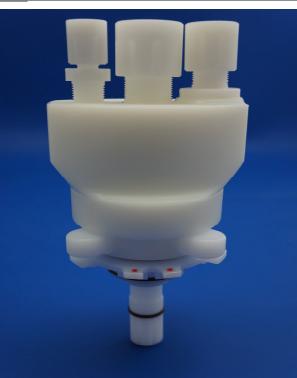

## QC-3 - System

The "Quick Connect QC-3 dispensing and filling system" for chemicals:

- increased safety through single drum connection (withdrawal + return)
- Dispensing and filling of chemicals with one dispense head
- more coding possibilities

## Connections:

- 1. Chemical inlet
- 2. Chemical outlet
- 3. Gas/vent

Dip tube: only in conjunction with dip tube thread S62

## Measure / circuit points:

Size:

- Total height 8-3/4"
- Height above container top 5-3/8"
- Weight: 1,1 lbs
- Flow rate up to 5-1/2 gpm
  Connections: Flaretek®
  dispense port: 3/4"
- recirculation port: 1/2"
- air/gas port
  1/4" or 3/8"
- Chemical key coding (all parts are in dry area)