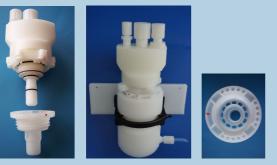

## QC-3 - System

The "Quick Connect QC-3 dispensing and filling system" for chemicals:

- increased safety through single drum connection (withdrawal + return)
- Dispensing and filling of chemicals with one dispense head
- more coding possibilities

## Connections:

- 1. Chemical inlet
- 2. Chemical outlet
- 3. Gas/vent

Dip tube: only in conjunction with dip tube thread S62

## Measure / circuit points:

Size:

- Total height 8-3/4"
- Height above container top 5-3/8"
- Weight: 1,1 lbs
- Flow rate up to 5-1/2 gpm
  Connections: Flaretek®
  dispense port: 3/4"
- recirculation port: 1/2"
- air/gas port
  1/4" or 3/8"
- Chemical key coding (all parts are in dry area)