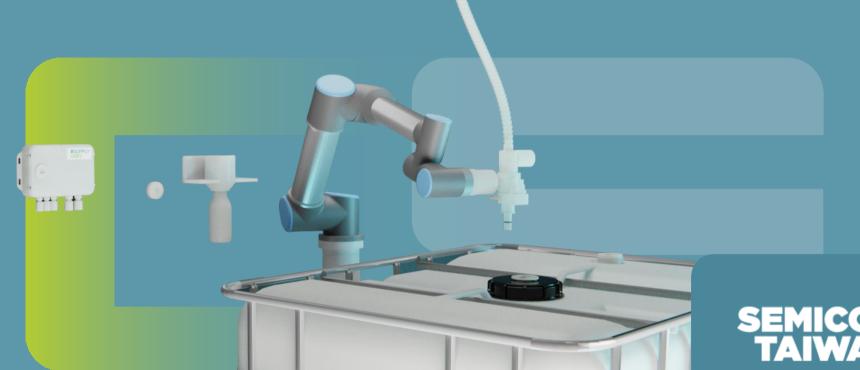

## **ROBOTIC SYSTEM**

## for Filling & Dispense

Play it safe with your robot colleague!

## TANK QUICK COUPLING

## CHEMICAL RESISTANT QUICK COUPLINGS:

self-sealing, no dead spaces, no contamination.

Fast and easy connection.

Digital key-code to prevent mix-ups.

High flow rates for fast emptying.

Dry disconnection.

Ultra-pure plastics, no wetted metal parts.