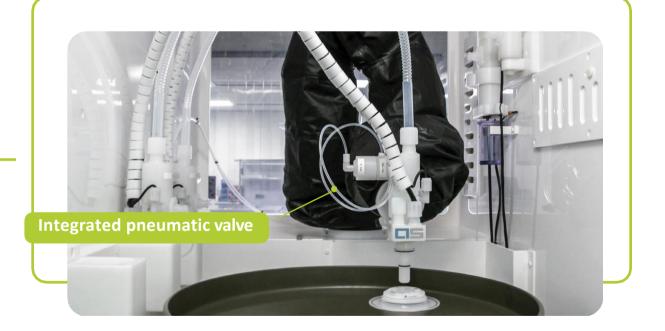

## SAMPLING CUBE

## ULTRA-CLEAN SAMPLING FAST, SIMPLE AND SAFE

Fully automatic dispensing at the push of a button.

Closed loop without outgassing and contamination.

Media contact only with qualified PFA tubing and sampling bottle.