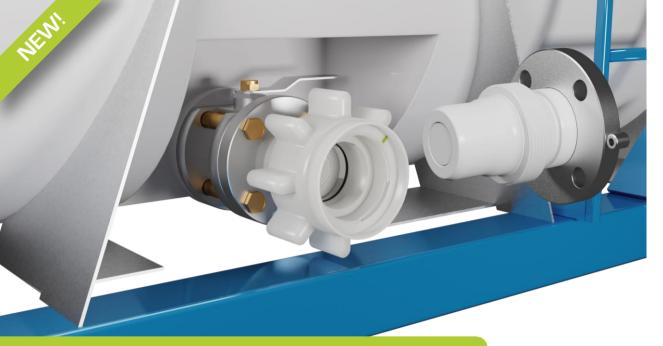

## TANK QUICK COUPLING

## CHEMICAL RESISTANT QUICK COUPLINGS:

self-sealing, no dead spaces, no contamination.

Fast and easy connection.

Digital key-code to prevent mix-ups.

High flow rates for fast emptying.

Dry disconnection.

Ultra-pure plastics, no wetted metal parts.