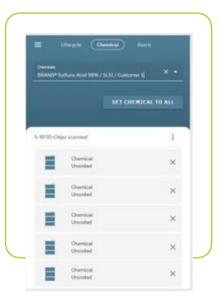

## **Individual Serial Numbers**

## Advantages

Makes it easy to read and track the serial number. Simply enter and retrieve in any browser.

Specification available at any time!