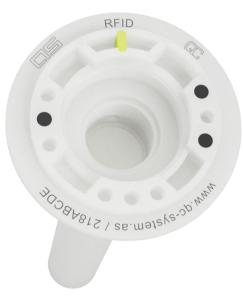

**PLEASE VISIT US AT** THE SEMICON 2023 TAIWAN OUR BOOTH IS Q5237

SEMICON° TAIWAN



**TaiNEX Hall 2** Taipei



September 6 -8/2023









## **Individual Serial Numbers**



## Advantages

Makes it easy to read and track the serial number. Simply enter and retrieve in any browser.

Specification available at any time!









## **RFID CHIP**

## **Chemical, Batch and Container-Data**

Simply added











## **ROBOTIC SYSTEM**

## for Filling & Dispense

Play it safe with your robot colleague!





## TANK QUICK COUPLING

## CHEMICAL RESISTANT QUICK COUPLINGS:

self-sealing, no dead spaces, no contamination.



Fast and easy connection.

Digital key-code to prevent mix-ups.



High flow rates for fast emptying.



Dry disconnection.



Ultra-pure plastics, no wetted metal parts.







# The world's safest **DIP TUBE CLOSURE**





#### LOW HEIGHT

Minimizes the risk of being sheared off during forklift handling.

### MORE CLEANLINESS

Protects the dip tube from dust and dirt during transport.

### **DOUBLE PROTECTION**

Seals the dip tube with a tight cap in addition to the primary "S" closure.

###