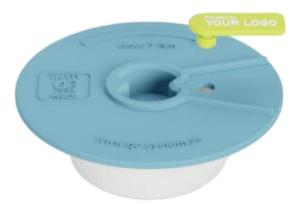

# The world's safest **DIP TUBE CLOSURE**

#### LOW HEIGHT

Minimizes the risk of being sheared off during forklift handling.

### MORE CLEANLINESS

Protects the dip tube from dust and dirt during transport.

### **DOUBLE PROTECTION**

Seals the dip tube with a tight cap in addition to the primary "S" closure.

### TAMPER-PROOF MARKING

The seal can be marked with your logo to ensure that you have closed the container.