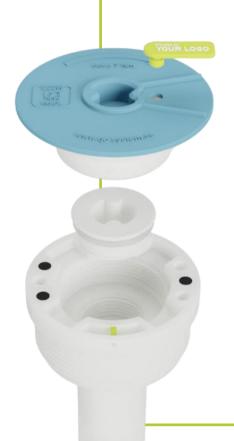

# The world's safest **DIP TUBE CLOSURE**

#### LOW HEIGHT

Minimizes the risk of being sheared off during forklift handling.

### MORE CLEANLINESS

Protects the dip tube from dust and dirt during transport.

### **DOUBLE PROTECTION**

Seals the dip tube with a tight cap in addition to the primary "S" closure.

### TAMPER-PROOF MARKING

The seal can be marked with your logo to ensure that you have closed the container.