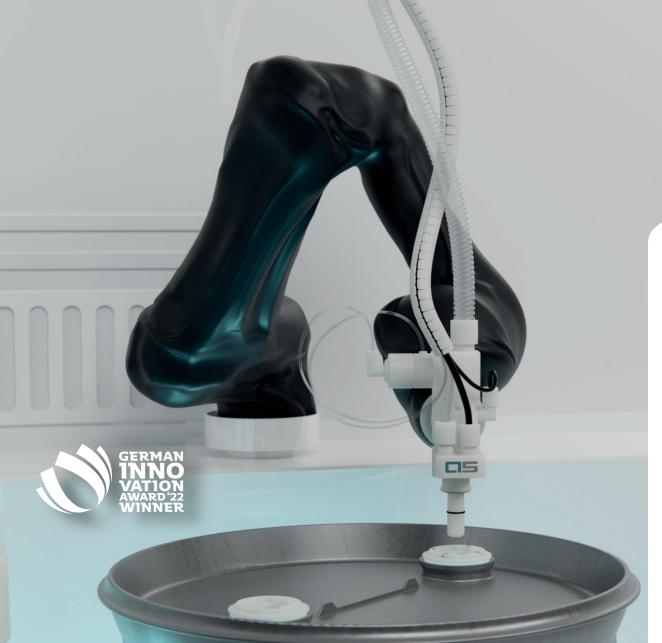

## **ROBOTIC SYSTEM**

### for Filling & Dispense

- No more chemical contact.
- No more chemical mix-up.
- No contamination.

## Play it safe with your robot colleague!