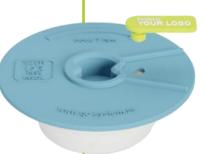

## **QC-Guard**

#### Our safest Dip Tube Cap!

#### **TAMPER-PROOF MARKING**

The seal can be marked with your logo to ensure that you have closed the container.