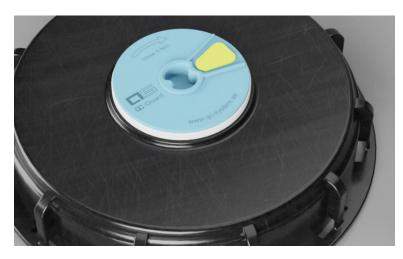

## **QC-Guard**

#### Our safest Dip Tube Cap!

#### **LOW HEIGHT**

Minimizes the risk of being sheared off during forklift handling.

#### **MORE CLEANLINESS**

Protects the dip tube from dust and dirt during transport.

#### **DOUBLE PROTECTION**

Seals the dip tube with a tight cap in addition to the primary "S" closure.

#### **TAMPER-PROOF MARKING**

The seal can be marked with your logo to ensure that you have closed the container.