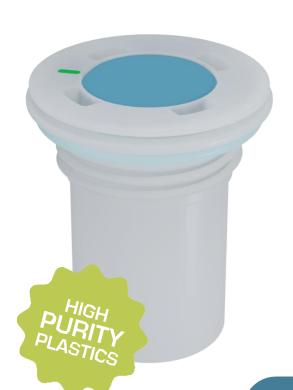

### **TANK QUICK COUPLING**

# CHEMICAL RESISTANT QUICK COUPLINGS

self-sealing, no dead spaces, no contamination.