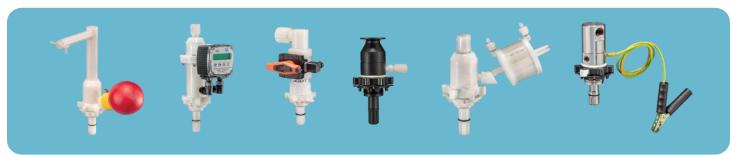

#### QC2 Dispense Head 2.0

- With **torque protection**, so will not be overtightened.
- Internally **PFA lined.**
- Priming Function: to recirculate chemical after container hook up to remove air bubbles.
- Various options for integrated sensors (e.g. bubble switch, limit switch, overfill alarm sensor).

### **Over 100 Dispense Head Variants**

NEW

**ESUPPLY** <sup>®</sup>

connect. control. perform.

Digital key-code to prevent mix-ups.

High flow rates for fast emptying.

Dry disconnection.

Ultra-pure plastics, no wetted metal parts.