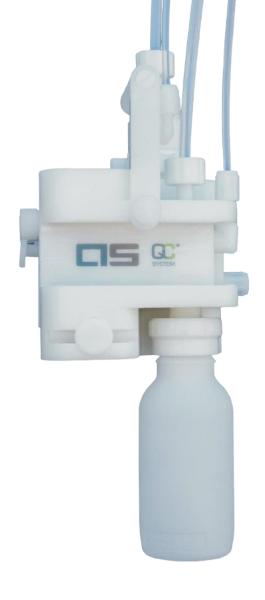

#### **SAMPLING CUBE**

# ULTRA-CLEAN SAMPLING FAST, SIMPLE AND SAFE

Fully automatic dispensing at the push of a button.

Closed loop without outgassing and contamination.

Media contact only with qualified PFA tubing and sampling bottle.

For drum, IBC, canister and tank.