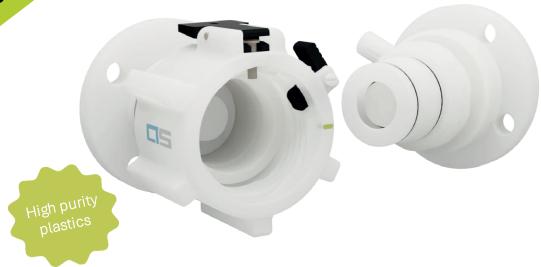

### **TANK QUICK COUPLING**

# CHEMICAL RESISTANT QUICK COUPLINGS

self-sealing, no dead spaces, no contamination.