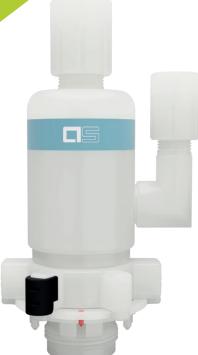

#### QC2 Dispense Head 2.0

- With **torque protection**, so will not be overtightened.
- Internally **PFA lined.**
- Priming Function: to recirculate chemical after container hook up to remove air bubbles.
- Various options for integrated sensors (e.g. bubble switch, limit switch, overfill alarm sensor).

### **Over 100 Dispense Head Variants**

NEW

**ESUPPLY** <sup>®</sup>

connect. control. perform.

Digital key-code to prevent mix-ups.

High flow rates for fast emptying.

Dry disconnection.

Ultra-pure plastics, no wetted metal parts.