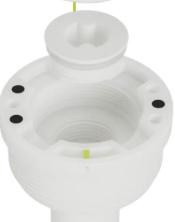

## **QC-Guard**

#### Our safest Dip Tube Cap!

#### **DOUBLE PROTECTION**

Seals the dip tube with a tight cap in addition to the primary "S" closure.